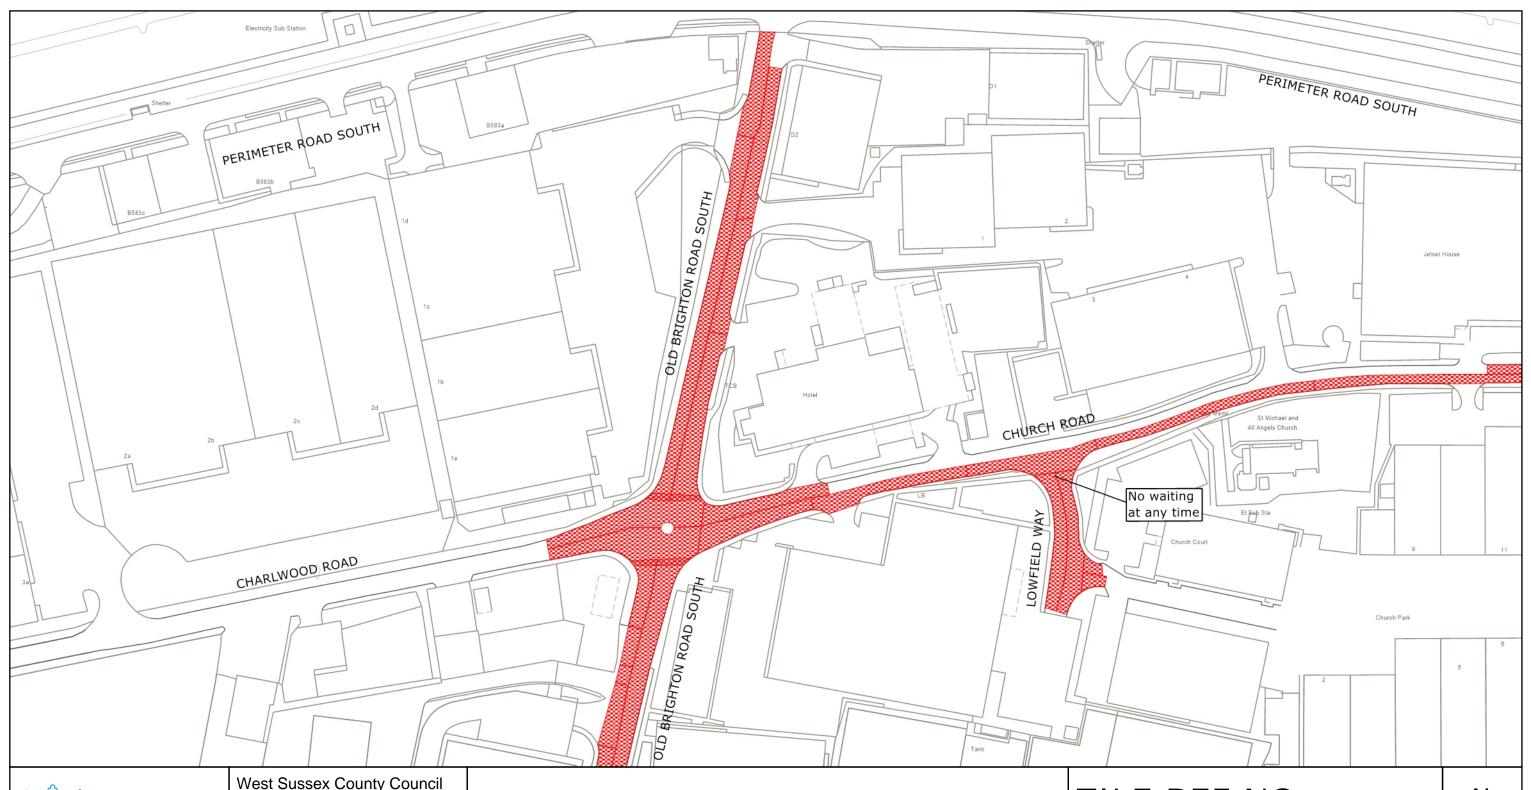

#### **Key for Waiting Restrictions**

All areas over which the provision of the orders apply are defined by the shaded areas as shown on the following plans plus a contiguous area not indicated on the plans of verge and/or footway between the carriageway edge and the highway boundary. The plans in this schedule are based upon grid references of the Ordnance Survey National Grid defined by the OSGB 36 triangulation.

© Crown copyright and database rights 2023 OS AC0000849983. You are permitted to use this data solely to enable you to respond to, or interact with, the organisation that provided you with the data. You are not permitted to copy, sub-license, distribute or sell any of this data to third parties in any form.

## TILE REF NO: TQ2740SWS

SHEET ISSUE NO 3 SHEET ACTIVE FROM - 19.02.2024

at A3 size