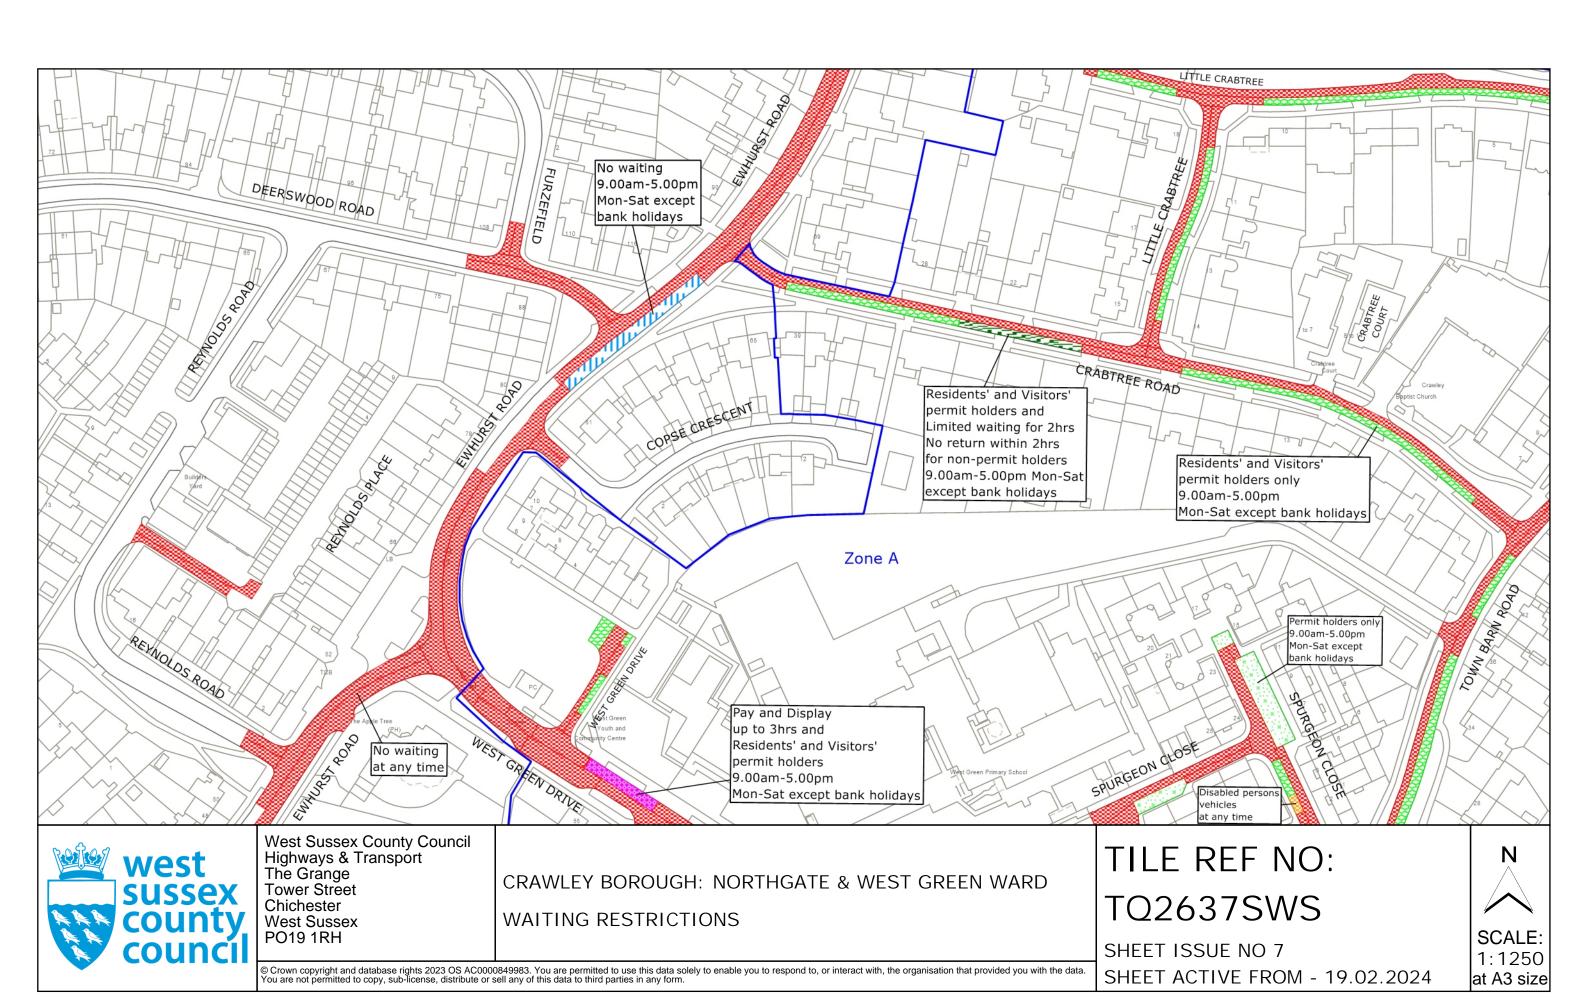

#### **Key for Waiting Restrictions**

All areas over which the provision of the orders apply are defined by the shaded areas as shown on the following plans plus a contiguous area not indicated on the plans of verge and/or footway between the carriageway edge and the highway boundary. The plans in this schedule are based upon grid references of the Ordnance Survey National Grid defined by the OSGB 36 triangulation.

#### **Shared Residents Parking & Free Limited Waiting**

pat019

Residents' and Visitors' permit holders and Limited waiting for 2hrs No return within 2hrs for non-permit holders 9.00am-5.00pm Mon-Sat except bank holidays