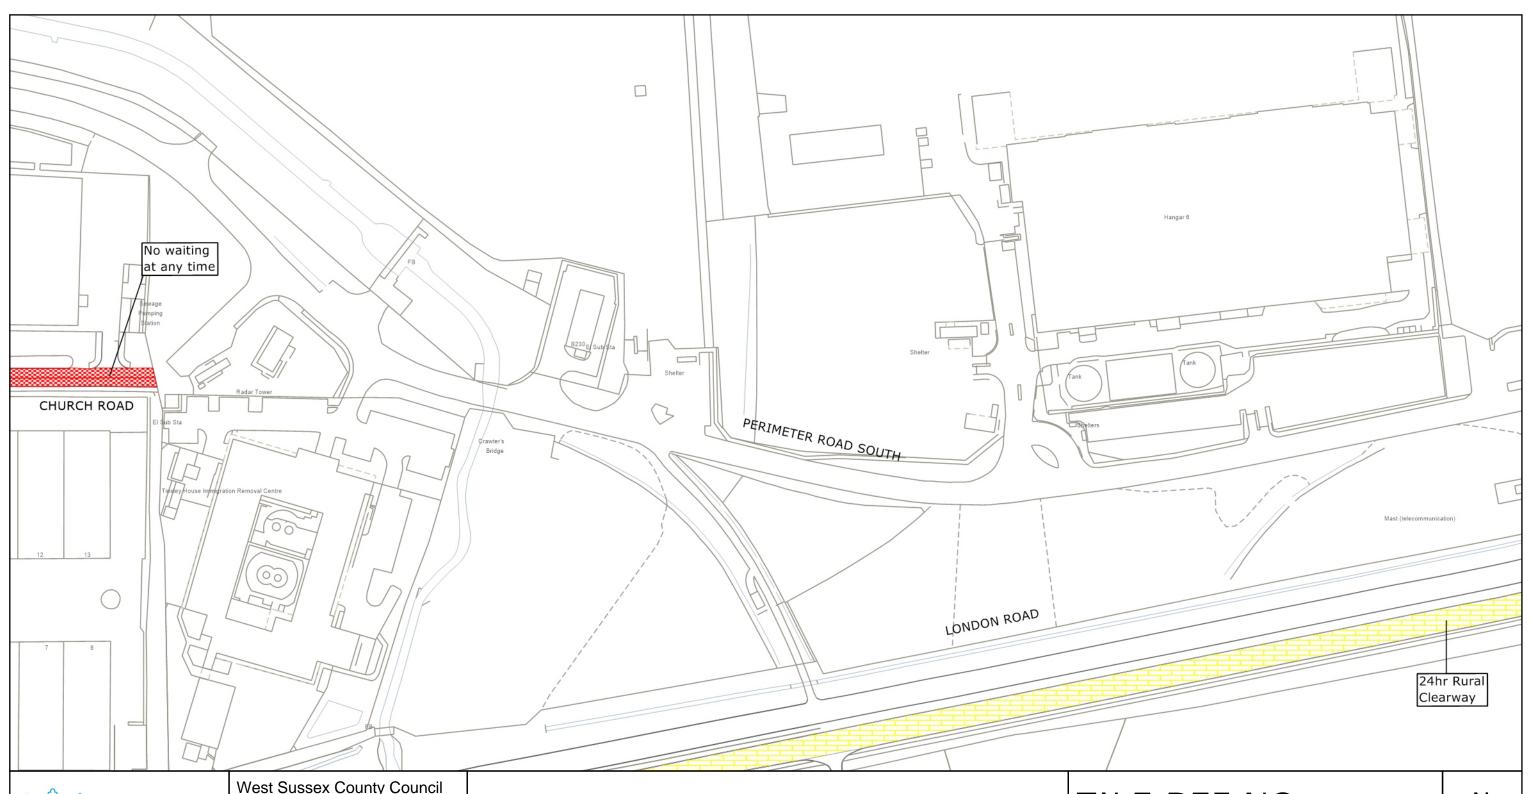

#### **Key for Waiting Restrictions**

All areas over which the provision of the orders apply are defined by the shaded areas as shown on the following plans plus a contiguous area not indicated on the plans of verge and/or footway between the carriageway edge and the highway boundary. The plans in this schedule are based upon grid references of the Ordnance Survey National Grid defined by the OSGB 36 triangulation.

CRAWLEY BOROUGH: LANGLEY GREEN & TUSHMORE WARD WAITING RESTRICTIONS

© Crown copyright and database rights 2023 OS AC0000849983. You are permitted to use this data solely to enable you to respond to, or interact with, the organisation that provided you with the data. You are not permitted to copy, sub-license, distribute or sell any of this data to third parties in any form.

## TILE REF NO: TQ2740SES

SHEET ISSUE NO 2 SHEET ACTIVE FROM - 19.02.2024

at A3 size

West Sussex County Council Highways & Transport The Grange Tower Street Chichester West Sussex PO19 1RH

CRAWLEY BOROUGH: LANGLEY GREEN & TUSHMORE WARD WAITING RESTRICTIONS