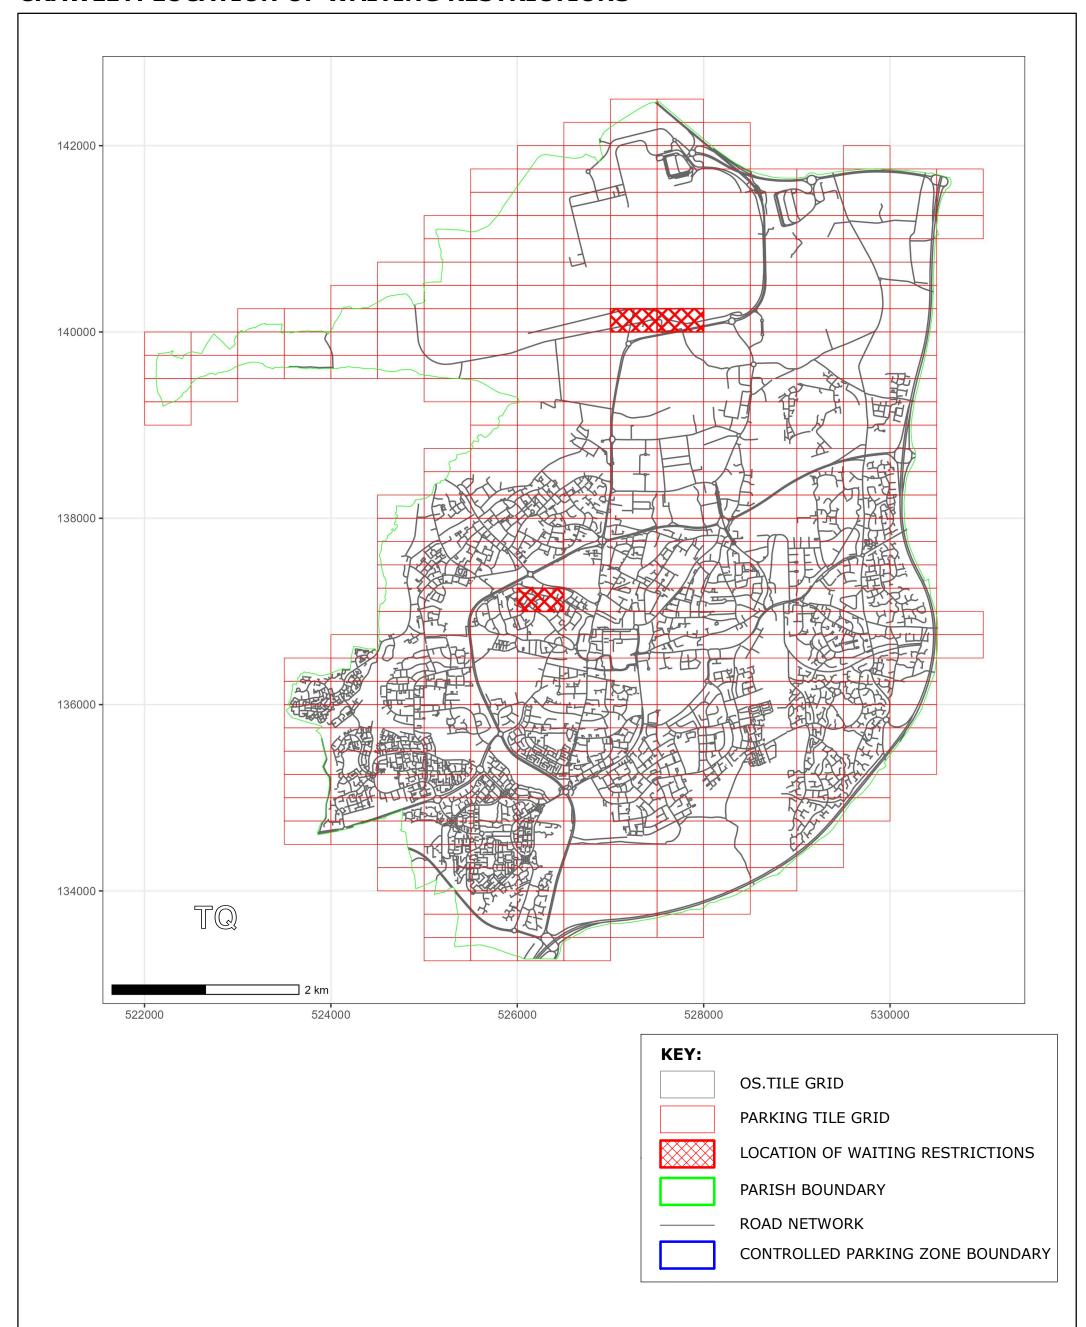

#### **CRAWLEY: LOCATION OF WAITING RESTRICTIONS**

West Sussex County Council Highways & Transport The Grange Tower Street Chichester West Sussex

PO19 1RH

WEST SUSSEX COUNTY COUNCIL ((CRAWLEY BOROUGH)(PARKING PLACES AND TRAFFIC REGULATION)(CONSOLIDATION) ORDER 2010) (REYNOLDS PLACE & CHURCH ROAD AMENDMENT) ORDER 2024

LOCATION OF WAITING RESTRICTIONS

© Crown copyright and database rights 2023 OS AC0000849983. You are permitted to use this data solely to enable you to respond to, or interact with, the organisation that provided you with the data. You are not permitted to copy, sub-license, distribute or sell any of this data to third parties in any form.

#### **Key for Waiting Restrictions**

All areas over which the provision of the orders apply are defined by the shaded areas as shown on the following plans plus a contiguous area not indicated on the plans of verge and/or footway between the carriageway edge and the highway boundary. The plans in this schedule are based upon grid references of the Ordnance Survey National Grid defined by the OSGB 36 triangulation.